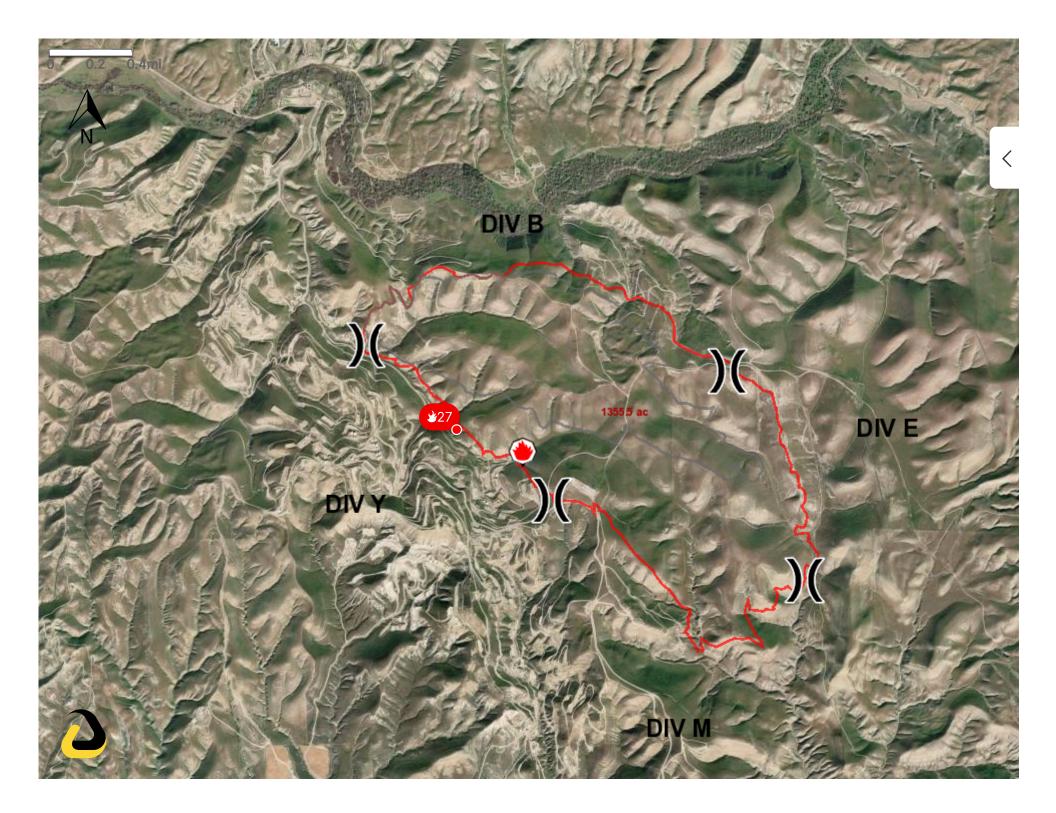

### **INCIDENT OBJECTIVES (ICS 202)**

| 1. Incident Name:                                                         | 2. Operational Period:    | Date From: | 8/2/2023          | Date To: | 8/3/2023 |
|---------------------------------------------------------------------------|---------------------------|------------|-------------------|----------|----------|
| EAST                                                                      |                           | Time From: | 0700              | Time To: | 0700     |
| 3. Objective(s):                                                          | •                         |            |                   |          |          |
| Management Objectives                                                     |                           |            |                   |          |          |
| - Provide for emergency personnel and public sa                           | fety at all times.        |            |                   |          |          |
| - Protect property, improvements, and infrastruct                         | ure.                      |            |                   |          |          |
| - Ensure coordinated, timely and accurate release                         | e of public information.  |            |                   |          |          |
| - Maintain fiscal accountability and keep costs co                        | mmensurate with values at | risk.      |                   |          |          |
| - Foster and maintain relationships with all coope                        | rators and stakeholders.  |            |                   |          |          |
|                                                                           |                           |            |                   |          |          |
|                                                                           |                           |            |                   |          |          |
| Control Objectives                                                        |                           |            |                   |          |          |
| Keep the fire North of Choctaw.                                           |                           |            |                   |          |          |
| <sup>-</sup> Keep the fire South of Poso Creek.                           |                           |            |                   |          |          |
| Keep the fire East of Round Mountain Rd.                                  |                           |            |                   |          |          |
| Keep the fire West of Rancheria.                                          |                           |            |                   |          |          |
|                                                                           |                           |            |                   |          |          |
|                                                                           |                           |            |                   |          |          |
|                                                                           |                           |            |                   |          |          |
| General Situational Awareness:                                            |                           |            |                   |          |          |
| Steep and rugged terrain, critically dry and rece                         | ptive fuel beds.          |            |                   |          |          |
|                                                                           |                           |            |                   |          |          |
|                                                                           |                           |            |                   |          |          |
|                                                                           |                           |            |                   |          |          |
|                                                                           |                           |            |                   |          |          |
|                                                                           |                           |            |                   |          |          |
| 5. Cite Cofety Plan Demuined                                              |                           |            |                   |          |          |
| 5. Site Safety Plan Required?<br>Approved Site Safety Plan(s) Located at: | Yes 🗆 No 🗹                |            |                   |          |          |
| 6. Incident Action Plan                                                   |                           |            |                   |          |          |
| ICS 203 🗌 ICS 215A                                                        | ICS 205 A                 |            |                   |          |          |
| ICS 204 ICS 220                                                           | Training Message          |            |                   |          |          |
| ICS 205 Facility Maps                                                     | Travel Map                |            |                   |          |          |
| ICS 206 Weather Forecast                                                  | Demob Plan                |            | Inty Health Messa | ige      |          |
| ICS 208 Fire Behavior                                                     | Finance Message           |            | 214               |          |          |
| 7. Prepared By: BJ Corey                                                  | Position/Title: DPSC      | Signature: |                   |          | <u> </u> |
| 8. Approved by Incident Commander:<br>ICS 202                             | Bucky Tucker              | Signature: |                   |          |          |
|                                                                           |                           |            |                   |          | NIMS IAP |